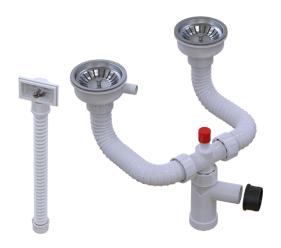

# Double sink rigid trap with waste outlet Ø115

Catalog number: 230 800 EAN: 8606008732664

## Specification

- Integrated water seal 34mm high
- Flexible hose with no water detention
- Supplied with accessory kit for sinks with overflow
- Possible dishwasher connection to the trap
- Conical joint with flexible hose ensures safe sealing and prevents hose from falling off
- Seal ensures safe sealing between the trap and the sink
- Flexible hose is 300mm long
- Stainless steel grid Ø115
- Easy to set up