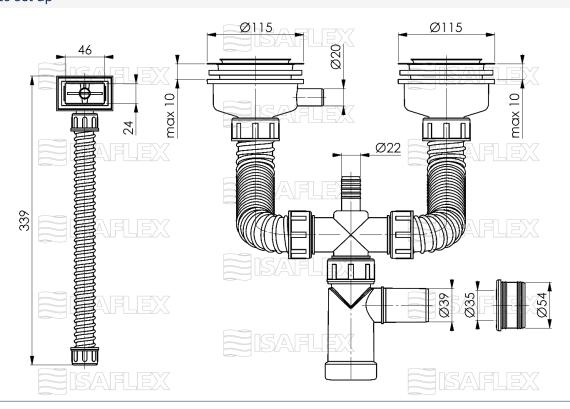

#### Technical information

- Material: AISI 304, PP, PVC
- Dimensions: 500x235x90mm
- Weight: 850g

## Specification

- Integrated water seal 34mm high
- Flexible hose with no water detention
- Supplied with accessory kit for sinks with overflow
- Possible dishwasher connection to the trap
- Conical joint with flexible hose ensures safe sealing and prevents hose from falling off
- Seal ensures safe sealing between the trap and the sink
- Flexible hose is 300mm long
- Stainless steel grid Ø115
- Easy to set up