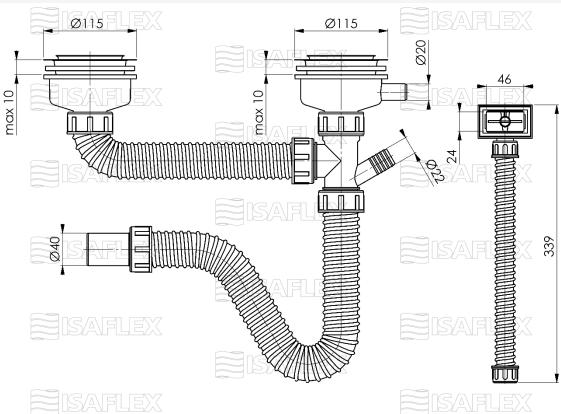

## Double sink trap with waste outlet Ø115

Catalog number: 2178 EAN: 8606008730325

## Specification

- Supplied with accessory kit for sinks with overflow
- Possible dishwasher connection to the trap
- Conical joint with flexible hose ensures safe sealing and prevents hose from falling off
- Seal ensures safe sealing between the trap and the washbasin
- Flexible hoses Ø40 are 500mm and 300mm long, and hose Ø20 is 300mm long
- Stainless steel grid Ø115
- Easy set up