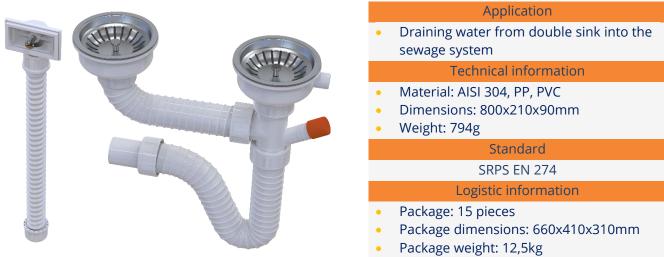

## Double sink trap with waste outlet Ø115

Catalog number: 2178 EAN: 8606008730325

## Specification

- Supplied with accessory kit for sinks with overflow
- Possible dishwasher connection to the trap
- Conical joint with flexible hose ensures safe sealing and prevents hose from falling off
- Seal ensures safe sealing between the trap and the washbasin
- Flexible hoses Ø40 are 500mm and 300mm long, and hose Ø20 is 300mm long
- Stainless steel grid Ø115
- Easy set up