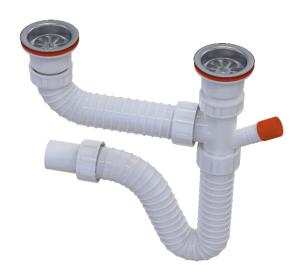

## **Double sink trap**

Catalog number: 2203 EAN: 8606008731056

#### Application

 Draining water from double sink into the sewage system

#### Specification

- Possible dishwasher connection to the trap
- Conical joint with flexible hose ensures safe sealing and prevents hose from falling off
- Seal ensures safe sealing between the trap and the sink
- Flexible hoses Ø40 are 500mm and 300mm long
- Stainless steel grid Ø65
- Easy set up