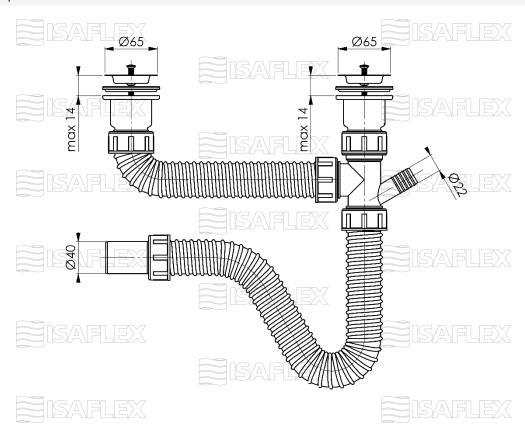

## **Double sink trap**

Catalog number: 2203 EAN: 8606008731056

#### **Technical information**

- Material: AISI 430, PP, PVC
- Dimensions: 790x190x80mm
- Weight: 422g

#### Specification

- Possible dishwasher connection to the trap
- Conical joint with flexible hose ensures safe sealing and prevents hose from falling off
- Seal ensures safe sealing between the trap and the sink
- Flexible hoses Ø40 are 500mm and 300mm long
- Stainless steel grid Ø65
- Easy set up