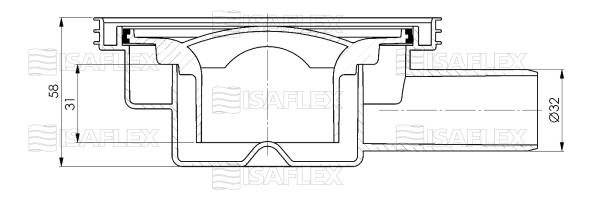

# Technical information

- Material: PP
- Dimensions: 58x136x171mm
- Weight: 140g
- Installation height: 58mm
- Drain diameter: Ø32mm

## Specification

- Integrated water seal prevents the return of unpleasant odor from the sewage system
- Water seal is 31mm high
- Minimum height installation of the drain
- Supplied with construction cover that prevents the intrusion of building materials and construction waste into the drain and water pipes
- Compatible with additional components and unpleasant odor prevention parts