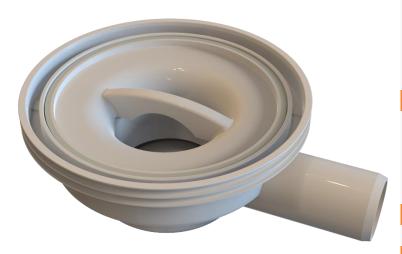

# Horizontal Ø32 standard drain

Catalog number: 7150 FAN: 8606008731742

# Application

- Draining waste water from the room into the sewage system preventing unpleasant odor with water seal
- Draining waste water from the shower at the floor level into the sewage system preventing unpleasant odor with water seal

# Technical information

- Material: PP
- Dimensions: 58x136x171mm
- Weight: 140g
- Installation height: 58mm
- Drain diameter: Ø32mm