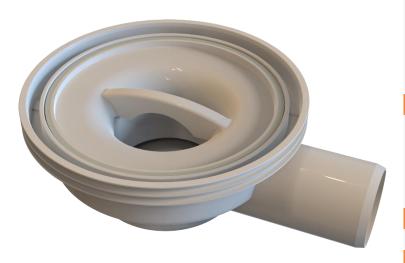

## Application

- Draining waste water from the room into the sewage system preventing unpleasant odor with water seal
- Draining waste water from the shower at the floor level into the sewage system preventing unpleasant odor with water seal

### Technical information

- Material: PP
- Dimensions: 63x136x174mm
- Weight: 141g
- Installation height: 63mm
- Drain diameter: Ø40mm

#### Specification

- Integrated water seal prevents the return of unpleasant odor from the sewage system
- Water seal is 31mm high
- Minimum height installation of the drain
- Supplied with construction cover that prevents the intrusion of building materials and construction waste into the drain and water pipes
- Compatible with additional components and unpleasant odor prevention parts