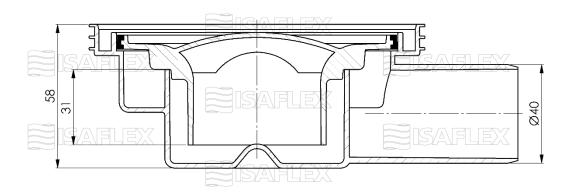

### Technical information

- Material: PP
- Dimensions: 63x136x174mm
- Weight: 141g
- Installation height: 63mm
- Drain diameter: Ø40mm

#### Specification

- Integrated water seal prevents the return of unpleasant odor from the sewage system
- Water seal is 31mm high
- Minimum height installation of the drain
- Supplied with construction cover that prevents the intrusion of building materials and construction waste into the drain and water pipes
- Compatible with additional components and unpleasant odor prevention parts