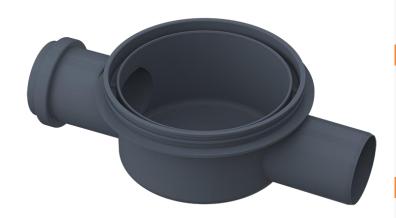

## Horizontal Ø50/50 basic drain

Catalog number: 141 000 FAN: 8606008732138

#### Application

- Draining waste water from the room into the sewage system
- Draining waste water from the shower at the floor level into the sewage system
- Draining waste water from the balcony

#### Technical information

- Material: PP, PVC
- Dimensions: 72x145x240mm
- Weight: 151g
- Installation height: 72mm
- Inlet drain diameter: Ø50mm
- Outlet drain diameter: Ø50mm

#### Specification

- Without water seal
- Drain consist of inlet Ø50 and outlet Ø50
- Supplied with the seal in the inlet
- Without barriers and the possibility of retaining waste and stagnant water
- Easy maintenance and cleaning
- Supplied with construction cover that prevents the intrusion of building materials and construction waste into the drain and water pipes
- Compatible with additional components and unpleasant odor prevention parts