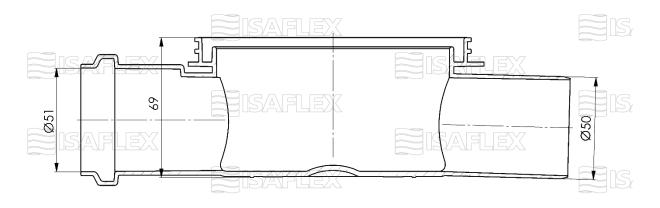

#### Technical information

- Material: PP, PVC
- Dimensions: 72x145x240mm
- Weight: 151g
- Installation height: 72mm
- Inlet drain diameter: Ø50mm
- Outlet drain diameter: Ø50mm