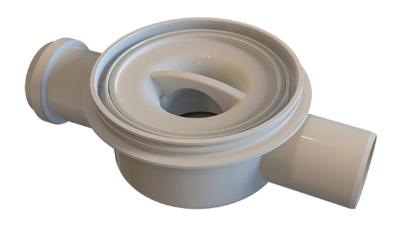

# Horizontal Ø50/50 standard drain

Catalog number: 7153 FAN: 8606008731780

#### Application

- Draining waste water from the room into the sewage system preventing unpleasant odor with water seal
- Draining waste water from the shower at the floor level into the sewage system preventing unpleasant odor with water seal

### Specification

- Integrated water seal prevents the return of unpleasant odor from the sewage system
- Water seal is 35mm high
- Drain consist of inlet Ø50 and outlet Ø50
- Supplied with the seal in the inlet
- Without barriers and the possibility of retaining waste and stagnant water
- Supplied with construction cover that prevents the intrusion of building materials and construction waste into the drain and water pipes
- Compatible with additional components and unpleasant odor prevention parts