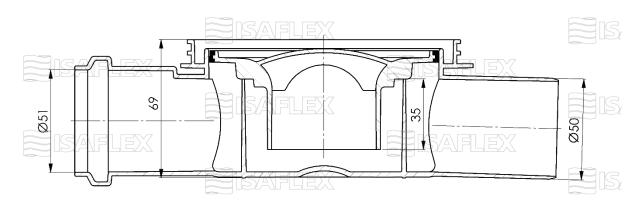

#### Technical information

- Material: PP, PVC
- Dimensions: 72x145x240mm
- Weight: 213g
- Installation height: 72mm
- Inlet drain diameter: Ø50mm
- Outlet drain diameter: Ø50mm

### Specification

- Integrated water seal prevents the return of unpleasant odor from the sewage system
- Water seal is 35mm high
- Drain consist of inlet Ø50 and outlet Ø50
- Supplied with the seal in the inlet
- Without barriers and the possibility of retaining waste and stagnant water
- Supplied with construction cover that prevents the intrusion of building materials and construction waste into the drain and water pipes
- Compatible with additional components and unpleasant odor prevention parts