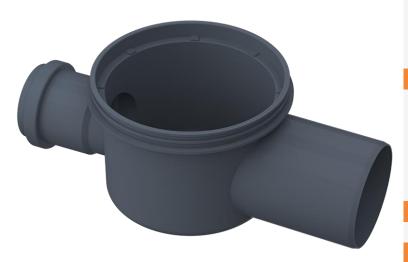

## Horizontal Ø75/50 basic drain

Catalog number: 143 000 EAN: 8606008732152

#### Technical information

- Material: PP, PVC
- Dimensions: 96x141x260mm
- Weight: 201g
- Installation height: 96mm
- Inlet drain diameter: Ø50mm
- Outlet drain diameter: Ø75mm

#### Specification

- Without water seal
- Drain consist of inlet Ø50 and outlet Ø75
- Supplied with the seal in the inlet
- Without barriers and the possibility of retaining waste and stagnant water
- Easy maintenance and cleaning
- Supplied with construction cover that prevents the intrusion of building materials and construction waste into the drain and water pipes
- Compatible with additional components and unpleasant odor prevention parts