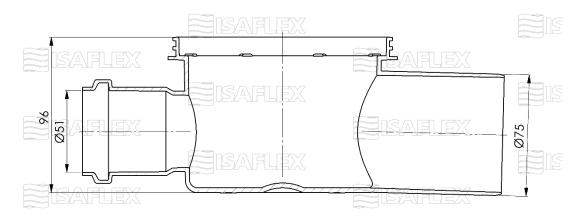

#### Technical information

- Material: PP, PVC
- Dimensions: 96x141x260mm
- Weight: 201g
- Installation height: 96mm
- Inlet drain diameter: Ø50mm
- Outlet drain diameter: Ø75mm

#### Specification

- Without water seal
- Drain consist of inlet Ø50 and outlet Ø75
- Supplied with the seal in the inlet
- Without barriers and the possibility of retaining waste and stagnant water
- Easy maintenance and cleaning
- Supplied with construction cover that prevents the intrusion of building materials and construction waste into the drain and water pipes
- Compatible with additional components and unpleasant odor prevention parts