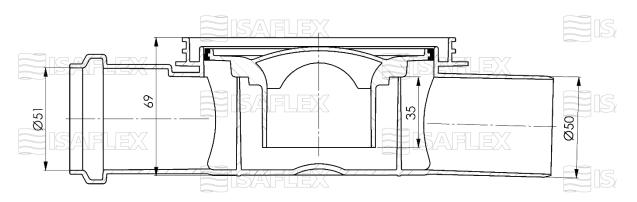

## Specification

- Integrated water seal prevents the return of unpleasant odor from the sewage system
- Water seal is 50mm high
- Drain consist of inlet Ø50 and outlet Ø75
- Supplied with the seal in the inlet
- Without barriers and the possibility of retaining waste and stagnant water
- Supplied with construction cover that prevents the intrusion of building materials and construction waste into the drain and water pipes
- Compatible with additional components and unpleasant odor prevention parts