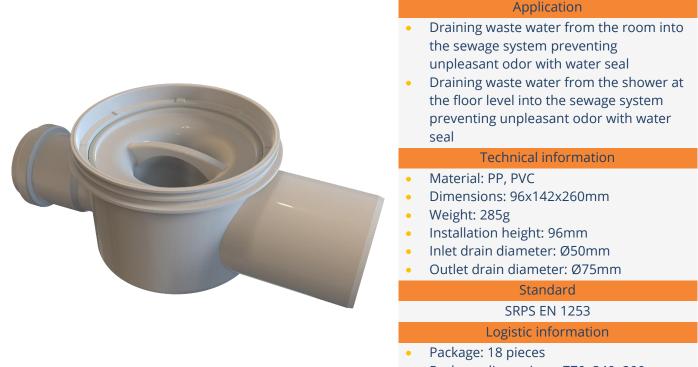

## Horizontal Ø75/50 standard drain

Catalog number: 711 000 EAN: 8606008731735

- Package dimensions: 770x340x200mm
- Package weight: 5,1kg

## Specification

- Integrated water seal prevents the return of unpleasant odor from the sewage system
- Water seal is 50mm high
- Drain consist of inlet Ø50 and outlet Ø75
- Supplied with the seal in the inlet
- Without barriers and the possibility of retaining waste and stagnant water
- Supplied with construction cover that prevents the intrusion of building materials and construction waste into the drain and water pipes
- Compatible with additional components and unpleasant odor prevention parts