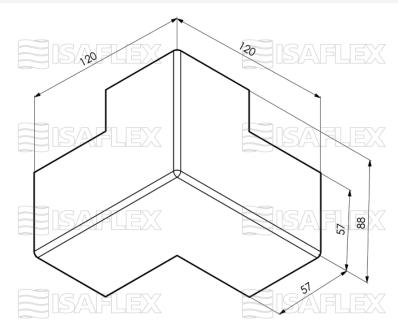

## Inside waterproofing corner

Catalog number: 150 200 EAN: 8606008732800

| Application                                                                                                     |
|-----------------------------------------------------------------------------------------------------------------|
| Waterproofing corners                                                                                           |
| Technical information                                                                                           |
| <ul> <li>Material: waterproofing membrane</li> <li>Dimensions: 120x120x0,66mm</li> <li>Weight: 12g</li> </ul>   |
| Logistic information                                                                                            |
| <ul> <li>Package: 25 pieces</li> <li>Package dimensions: 250x250x100mm</li> <li>Package weight: 475g</li> </ul> |
|                                                                                                                 |

## Specification

- Corner shape of the membrane offers best protection from water leaking
- Corner size makes reqired overlap (5cm) between membranes on the floor and wall