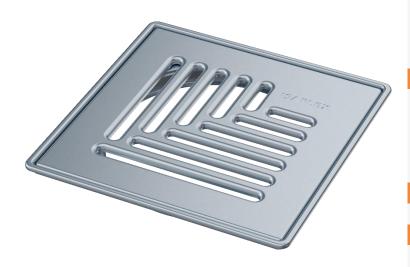

# Klas grate with inox frame

Catalog number: 110 000 EAN: 8606008730455

#### Technical information

- Material: AISI 304
- Sheet metal thickness: 1,5mm
- Dimensions: 153x153x18mm
- Weight: 330g
- Load capacity: 300kg (class K3)

#### Specification

- Grate is placed in inox frame by pressing the grate ("click clack" system)
- Straightened outer edges of inox grate frame ensure the correct position of the grate and contribute to the aesthetic appearance
- Sealed joint between inox grate frame and round extension
- Safe for bare feet walking
- Copyrighted grate design