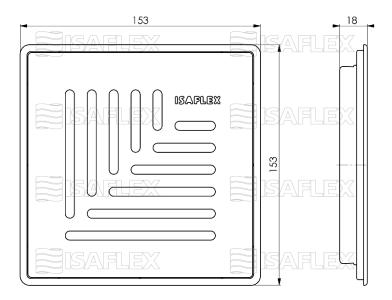

#### Technical information

- Material: AISI 304
- Sheet metal thickness: 1,5mm
- Dimensions: 153x153x18mm
- Weight: 330g
- Load capacity: 300kg (class K3)