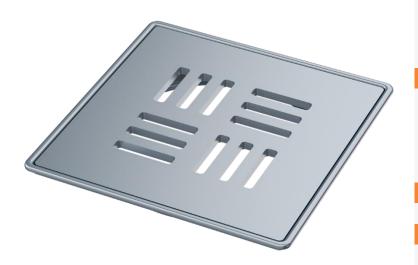

# Kvadar grate with inox frame

Catalog number: 7043 EAN: 8606008730271

#### Technical information

- Material: AISI 304
- Sheet metal thickness 5mm
- Dimensions: 153x153x18mm
- Weight: 778g
- Load capacity: 1500kg (class L15)