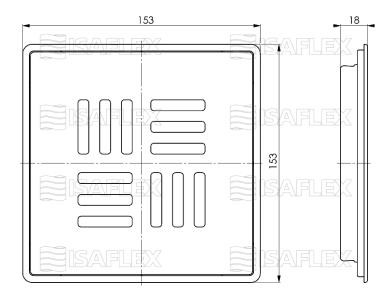

#### Technical information

- Material: AISI 304
- Sheet metal thickness 5mm
- Dimensions: 153x153x18mm
- Weight: 778g
- Load capacity: 1500kg (class L15)