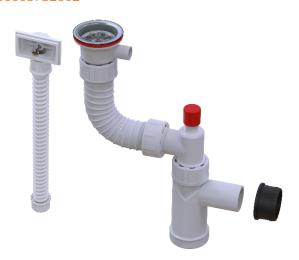

# Single sink rigid trap with overflow

Catalog number: 230 300 FAN: 8606008732602

### Application

 Draining water from single sink into the sewage system

#### Specification

- Integrated water seal 34mm high
- Flexible hose with no water detention
- Supplied with accessory kit for sinks with overflow
- Possible dishwasher connection to the trap
- Conical joint with flexible hose ensures safe sealing and prevents hose from falling off
- Seal ensures safe sealing between the trap and the sink
- Flexible hose is 300mm long
- Stainless steel grid Ø65
- Easy to set up