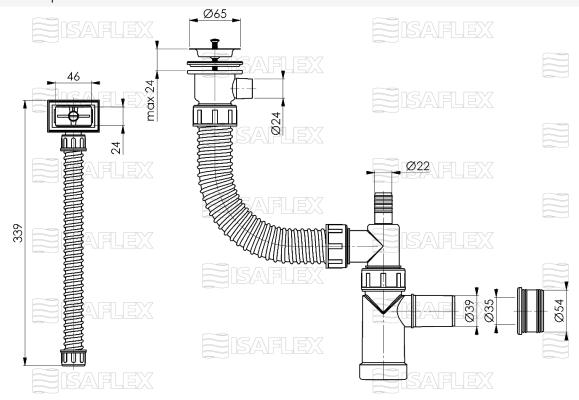

#### Technical information

- Material: AISI 430, PP, PVC
- Dimensions: 520x190x70mm
- Weight: 410g

#### Specification

- Integrated water seal 34mm high
- Flexible hose with no water detention
- Supplied with accessory kit for sinks with overflow
- Possible dishwasher connection to the trap
- Conical joint with flexible hose ensures safe sealing and prevents hose from falling off
- Seal ensures safe sealing between the trap and the sink
- Flexible hose is 300mm long
- Stainless steel grid Ø65
- Easy to set up