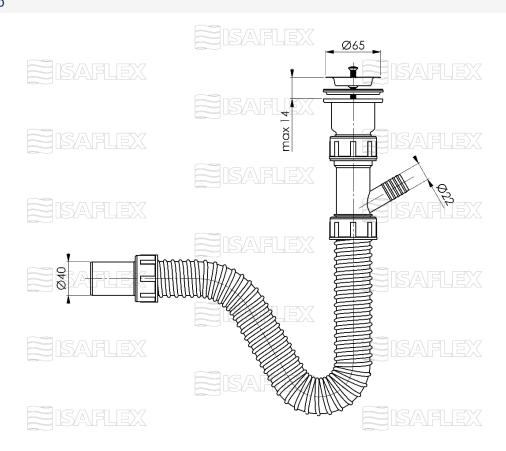

## Specification

- Possible dishwasher connection to the trap
- Conical joint with flexible hose ensures safe sealing and prevents hose from falling off
- Seal ensures safe sealing between the trap and the sink
- Flexible hose Ø40 is 500mm long
- Stainless steel grid Ø65
- Easy set up