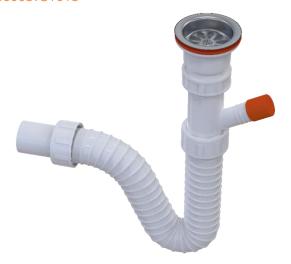

# Single sink trap with connector

Catalog number: 2217 EAN: 8606008731018

## Specification

- Possible dishwasher connection to the trap
- Conical joint with flexible hose ensures safe sealing and prevents hose from falling off
- Seal ensures safe sealing between the trap and the sink
- Flexible hose Ø40 is 500mm long
- Stainless steel grid Ø65
- Easy set up