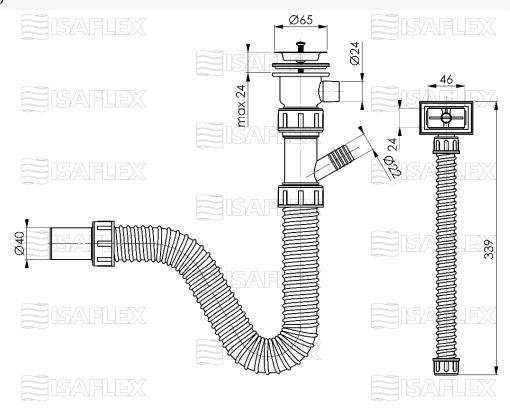

### **Technical information**

- Material: AISI 430, PP, PVC
- Dimensions: 660x410x310mm
- Weight: 334g

## Specification

- Supplied with accessory kit for sinks with overflow
- Possible dishwasher connection to the trap
- Conical joint with flexible hose ensures safe sealing and prevents hose from falling off
- Seal ensures safe sealing between the trap and the sink
- Flexible hose Ø40 is 500mm long, and hose Ø20 is 300mm long
- Stainless steel grid Ø65
- Easy set up