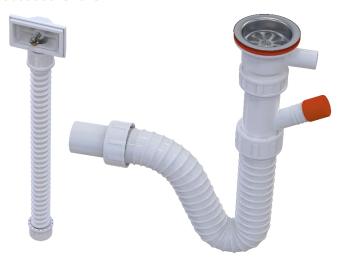

# Single sink trap with overflow and connector

Catalog number: 2218 EAN: 8606008731025

### Application

 Draining water from single sink into the sewage system

## Specification

- Supplied with accessory kit for sinks with overflow
- Possible dishwasher connection to the trap
- Conical joint with flexible hose ensures safe sealing and prevents hose from falling off
- Seal ensures safe sealing between the trap and the sink
- Flexible hose Ø40 is 500mm long, and hose Ø20 is 300mm long
- Stainless steel grid Ø65
- Easy set up