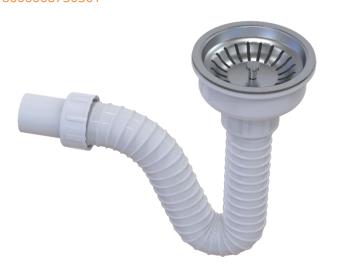

# Single sink trap with waste outlet Ø115

Catalog number: 2176 EAN: 8606008730301

#### Specification

- Conical joint with flexible hose ensures safe sealing and prevents hose from falling off
- Seal ensures safe sealing between the trap and the sink
- Flexible hose is 500mm long
- Stainless steel grid Ø115
- Easy set up