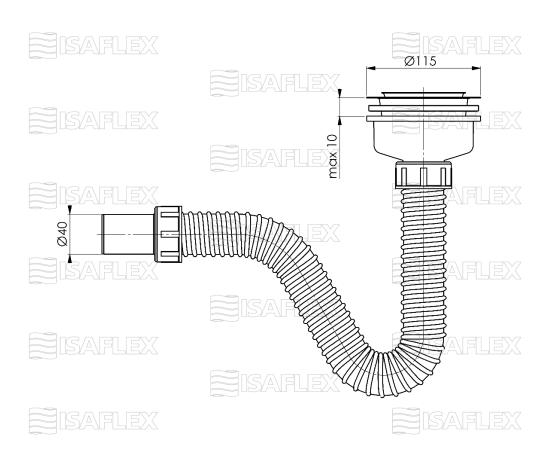

# Single sink trap with waste outlet Ø115

Catalog number: 2176 EAN: 8606008730301

## Technical information

- Material: AISI 304, PP, PVC
- Dimensions: 770x180x90mm
- Weight: 340g

#### Specification

- Conical joint with flexible hose ensures safe sealing and prevents hose from falling off
- Seal ensures safe sealing between the trap and the sink
- Flexible hose is 500mm long
- Stainless steel grid Ø115
- Easy set up