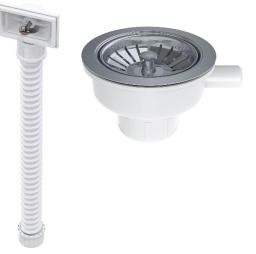

## Sink waste outlet with Ø115 stainless steel grid (set)

Catalog number: 2181 EAN: 8606008730417

|   |   | • |            |     |   |   |  |
|---|---|---|------------|-----|---|---|--|
| n | n |   | <b>C D</b> | tı. | 0 | n |  |
| U | U |   | ca         | UI. | U |   |  |
|   |   |   |            |     |   |   |  |

Draining water from dishwasher into the trap

Technical information

- Material: PP, PVC, AISI 304
- Dimensions: 115x137x86mm
- Weight: 288g

## Specification

- Supplied with the accessory kit for sinks with overflow
- Conical joint with flexible hose ensures safe sealing and prevents hose from falling off
- Seal ensures safe sealing between the trap and the sink
- Flexible hose Ø20 is 300mm long
- Stainless steel grid Ø115