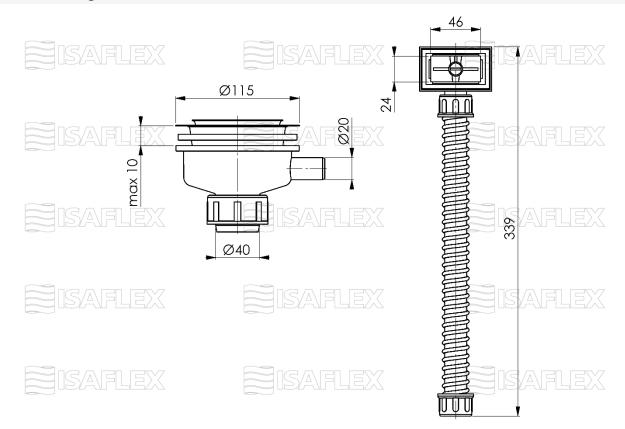

Draining water from dishwasher into the trap

Technical information

- Material: PP, PVC, AISI 304
- Dimensions: 115x137x86mm
- Weight: 288g

## Specification

- Supplied with the accessory kit for sinks with overflow
- Conical joint with flexible hose ensures safe sealing and prevents hose from falling off
- Seal ensures safe sealing between the trap and the sink
- Flexible hose Ø20 is 300mm long
- Stainless steel grid Ø115