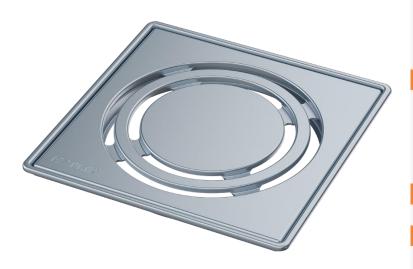

# Slap grate with inox frame

Catalog number: 7040 FAN: 8606008730240

#### Specification

- Grate is placed in inox frame by pressing the grate ("click clack" system)
- Straightened outer edges of inox grate frame ensure the correct position of the grate and contribute to the aesthetic appearance
- Sealed joint between inox grate frame and round extension
- Safe for bare feet walking