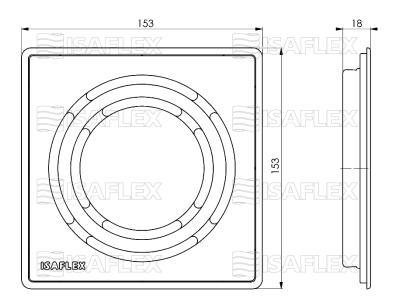

#### Technical information

- Material: AISI 304
- Sheet metal thickness: 1,2mm
- Dimensions: 153x153x18mm
- Weight: 286g
- Load capacity: 300kg (class K3)