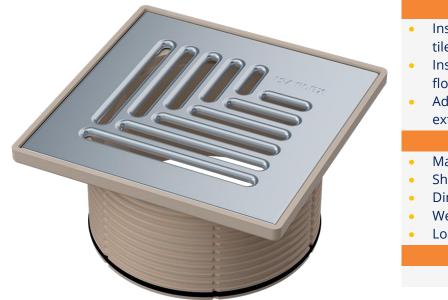

# **Square extension with Klas grate**

Catalog number: 110 001 EAN: 8606008730462

#### Application

- Installation on floor drain at the level of tiles in rooms with water drainage
- Installation on floor drain in showers with floor water drainage
- Adjusting grate height by cutting square extension

#### Technical information

- Material: AISI 304, PP
- Sheet metal thickness 1,5mm
- Dimensions: 150x150x79mm
- Weight: 340g
- Load capacity: 300kg (class K3)