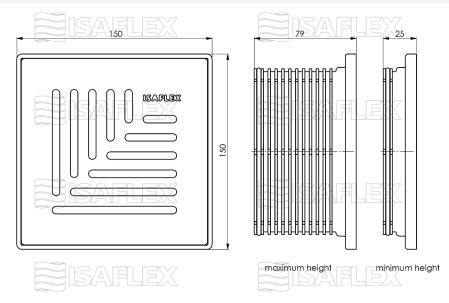

#### Technical information

- Material: AISI 304, PP
- Sheet metal thickness 1,5mm
- Dimensions: 150x150x79mm
- Weight: 340g
- Load capacity: 300kg (class K3)

### Specification

- Desired grate height is achieved by cutting square extension
- By rotating the square extension the grate is placed at the desired position
- Maximum height of the square extension is 79mm
- Minimum height of the square extension is 25mm
- Drainage channels ensure that water that appears outside the square extension goes into the drain
- Compatible with additional components and unpleasant odor prevention parts
- Supplied with the seal which ensures sealed joint between square extension and drain
- Safe for bare feet walking
- Copyrighted grid design
- Bigger height is achieved in combination with extension for waterproofing holder