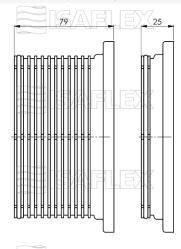

## **Technical information**

- Material: AISI 430, PP
- Sheet metal thickness 1mm
- Dimensions: 150x150x79mm
- Weight: 264g
- Load capacity: 250kg

#### Specification

- Desired grate height is achieved by cutting square extension
- By rotating the square extension the grate is placed at the desired position
- Maximum height of the square extension is 79mm
- Minimum height of the square extension is 25mm
- Drainage channels ensure that water that appears outside the square extension goes into the drain
- Compatible with additional components and unpleasant odor prevention parts
- Supplied with the seal which ensures sealed joint between square extension and drain
- Safe for bare feet walking
- Bigger height is achieved in combination with extension for waterproofing holder

maximum height minimum heigh