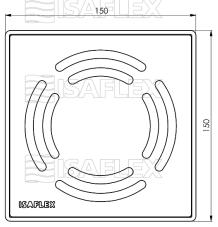

## **Technical information**

- Material: AISI 430, PP
- Sheet metal thickness 1mm
- Dimensions: 150x150x79mm
- Weight: 264g
- Load capacity: 250kg