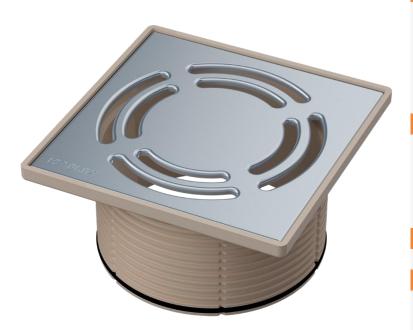

# **Square extension with Vir grate**

Catalog number: 7138 FAN: 8606008731414

### Application

- Installation on floor drain at the level of tiles in rooms with water drainage
- Installation on floor drain in showers with floor water drainage
- Adjusting grate height by cutting square extension

## **Technical information**

- Material: AISI 430, PP
- Sheet metal thickness 1mm
- Dimensions: 150x150x79mm
- Weight: 264g
- Load capacity: 250kg

#### Specification

- Desired grate height is achieved by cutting square extension
- By rotating the square extension the grate is placed at the desired position
- Maximum height of the square extension is 79mm
- Minimum height of the square extension is 25mm
- Drainage channels ensure that water that appears outside the square extension goes into the drain
- Compatible with additional components and unpleasant odor prevention parts
- Supplied with the seal which ensures sealed joint between square extension and drain
- Safe for bare feet walking
- Bigger height is achieved in combination with extension for waterproofing holder