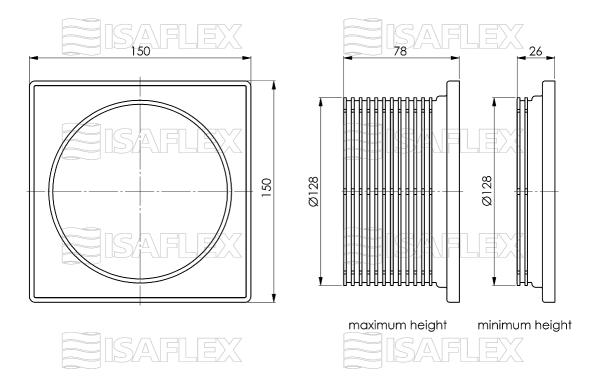

## Application

Adjusting grate height by cutting square extension

Technical information

- Material: PP
- Dimensions: 150x150x78mm
- Weight: 104g

## Specification

- Desired grate height is achieved by cutting round extension
- By rotating the square extension the grate is placed at the desired position
- Maximum height of the square extension is 78mm
- Minimum height of the square extension is 26 mm
- Tight joint of the square extension and the grate frame ensures safe and precise installation
- Drainage channels ensure that water that appears outside the square extension goes into the drain
- Compatible with additional components and unpleasant odor prevention parts
- Bigger height is achieved in combination with extension for waterproofing holder