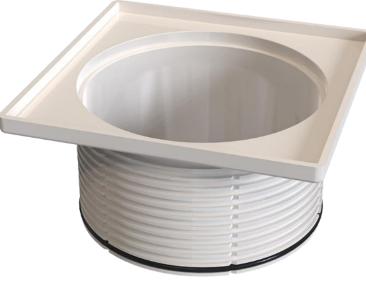

## Square extension

Catalog number: 7136 EAN: 8606008731391

## Application

Adjusting grate height by cutting square extension

Technical information

- Material: PP
- Dimensions: 150x150x78mm
- Weight: 104g

## Specification

- Desired grate height is achieved by cutting round extension
- By rotating the square extension the grate is placed at the desired position
- Maximum height of the square extension is 78mm
- Minimum height of the square extension is 26 mm
- Tight joint of the square extension and the grate frame ensures safe and precise installation
- Drainage channels ensure that water that appears outside the square extension goes into the drain
- Compatible with additional components and unpleasant odor prevention parts
- Bigger height is achieved in combination with extension for waterproofing holder