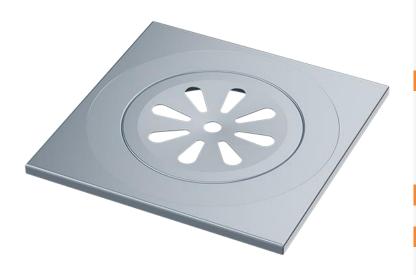

# Standard 15x15 (inlet Ø100) grate

Catalog number: 7053 EAN: 8606008730677

#### Technical information

- Material: AISI 430
- Sheet metal thickness 0,4mm
- Dimensions: 152x152x10mm
- Weight: 86g
- Load capacity: 150kg (class H1,5)

# Specification

- Grate consists of two parts
- Grate diameter is Ø100