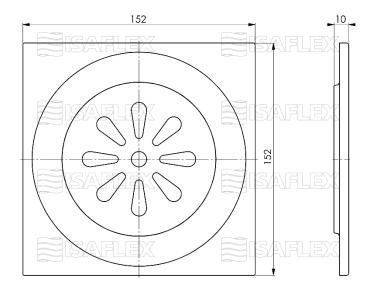

#### Technical information

- Material: AISI 430
- Sheet metal thickness 0,4mm
- Dimensions: 152x152x10mm
- Weight: 86g
- Load capacity: 150kg (class H1,5)