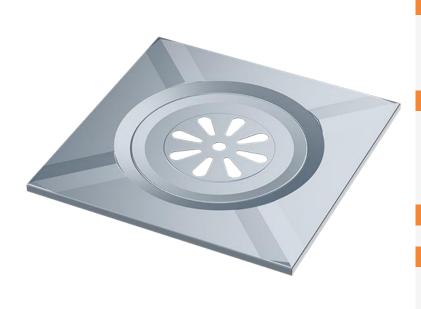

## Standard 20x20 grate

Catalog number: 7012 EAN: 8606008730073

#### Application

- Installation on floor drain at the level of tiles in rooms with water drainage
- Installation on floor drain in showers with floor water drainage

## **Technical information**

- Material: AISI 430
- Sheet metal thickness 0,4mm
- Dimensions: 200x200x11mm
- Weight: 148g
- Load capacity: 150kg (class H1,5)