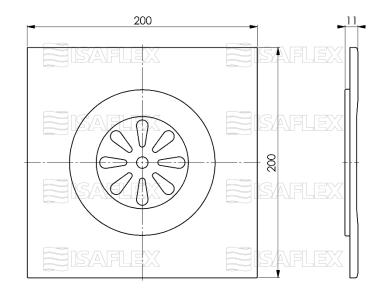

## **Technical information**

- Material: AISI 430
- Sheet metal thickness 0,4mm
- Dimensions: 200x200x11mm
- Weight: 148g
- Load capacity: 150kg (class H1,5)

### Specification

- Grate consists of two parts
- Grate diameter is Ø125