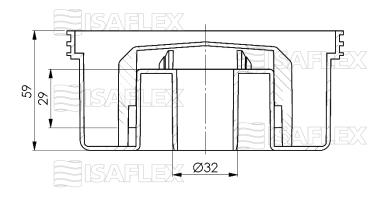

## Technical information

- Material: PP
- Dimensions: Ø136x59mm
- Weight: 149g
- Installation height: 59mm
- Drain diameter: Ø32mm

#### Specification

- Integrated water seal prevents the return of unpleasant odor from the sewage system
- Water seal is 29mm high
- Without barriers and the possibility of retaining waste and stagnant water
- Supplied with construction cover that prevents the intrusion of building materials and construction waste into the drain and water pipes
- Compatible with additional components and unpleasant odor prevention parts