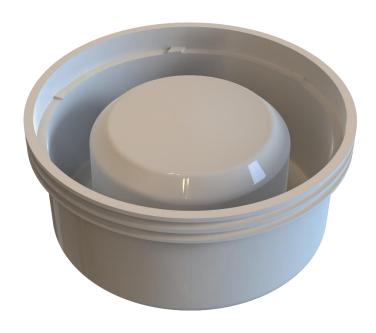

# Application

- Draining waste water from the room into the sewage system preventing unpleasant odor with water seal
- Draining waste water from the shower at the floor level into the sewage system preventing unpleasant odor with water seal

## Technical information

- Material: PP
- Dimensions: Ø136x59mm
- Weight: 149g
- Installation height: 59mm
- Drain diameter: Ø32mm

#### Specification

- Integrated water seal prevents the return of unpleasant odor from the sewage system
- Water seal is 29mm high
- Without barriers and the possibility of retaining waste and stagnant water
- Supplied with construction cover that prevents the intrusion of building materials and construction waste into the drain and water pipes
- Compatible with additional components and unpleasant odor prevention parts