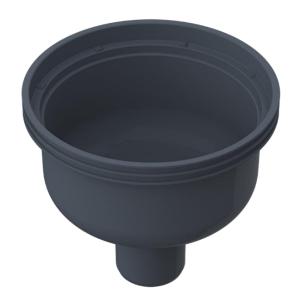

# Vertical Ø40 basic drain

Catalog number: 144 000 EAN: 8606008732169

#### Technical information

- Material: PP
- Dimensions: Ø136x123mm
- Weight: 118g
- Installation height: 123mm
- Drain diameter: Ø40mm