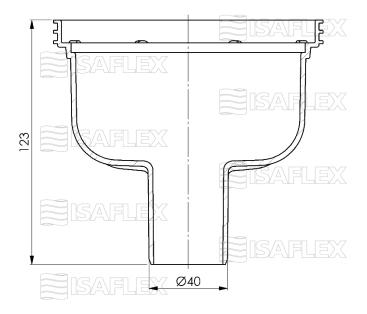

#### Technical information

- Material: PP
- Dimensions: Ø136x123mm
- Weight: 118g
- Installation height: 123mm
- Drain diameter: Ø40mm