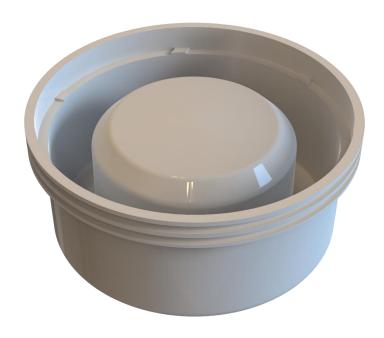

# Vertical Ø40 standard drain

Catalog number: 7168 FAN: 8606008731933

# **Technical information**

- Material: PP
- Dimensions: Ø136x59mm
- Weight: 149g
- Installation height: 59mm
- Drain diameter: Ø40mm

#### Specification

- Integrated water seal prevents the return of unpleasant odor from the sewage system
- Water seal is 29mm high
- Without barriers and the possibility of retaining waste and stagnant water
- Supplied with construction cover that prevents the intrusion of building materials and construction waste into the drain and water pipes
- Compatible with additional components and unpleasant odor prevention parts