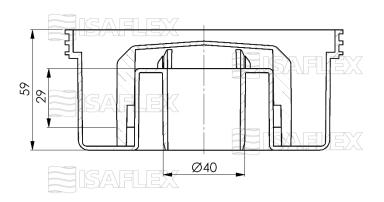

# **Technical information**

- Material: PP
- Dimensions: Ø136x59mm
- Weight: 149g
- Installation height: 59mm
- Drain diameter: Ø40mm

#### Specification

- Integrated water seal prevents the return of unpleasant odor from the sewage system
- Water seal is 29mm high
- Without barriers and the possibility of retaining waste and stagnant water
- Supplied with construction cover that prevents the intrusion of building materials and construction waste into the drain and water pipes
- Compatible with additional components and unpleasant odor prevention parts