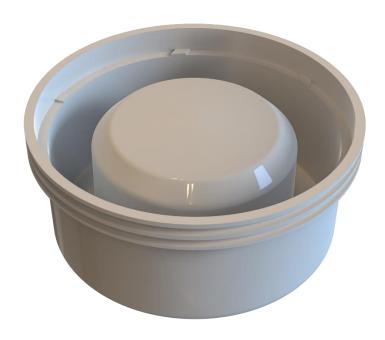

## Vertical Ø50 standard drain

Catalog number: 7154 EAN: 8606008731773

## Application

- Draining waste water from the room into the sewage system preventing unpleasant odor with water seal
- Draining waste water from the shower at the floor level into the sewage system preventing unpleasant odor with water seal

## Technical information

- Material: PP
- Dimensions: Ø136x59mm
- Weight: 149g
- Installation height: 59mm
- Drain diameter: Ø50mm