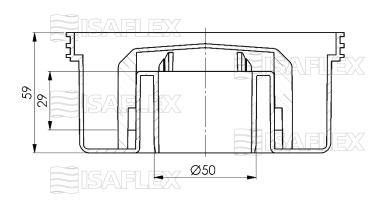

## Technical information

- Material: PP
- Dimensions: Ø136x59mm
- Weight: 149g
- Installation height: 59mm
- Drain diameter: Ø50mm

## Specification

- Integrated water seal prevents the return of unpleasant odor from the sewage system
- Water seal is 29mm high
- Without barriers and the possibility of retaining waste and stagnant water
- Supplied with construction cover that prevents the intrusion of building materials and construction waste into the drain and water pipes
- Compatible with additional components and unpleasant odor prevention parts