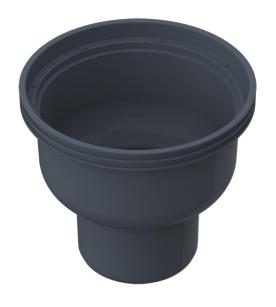

## Vertical Ø75 basic drain

Catalog number: 146 000 EAN: 8606008732183

#### Technical information

- Material: PP
- Dimensions: Ø136x124mm
- Weight: 122g
- Installation height: 124mm
- Drain diameter: Ø75mm