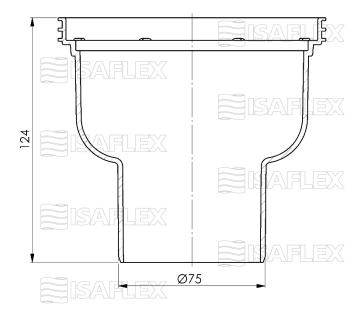

## Vertical Ø75 basic drain

Catalog number: 146 000 EAN: 8606008732183

#### Technical information

- Material: PP
- Dimensions: Ø136x124mm
- Weight: 122g
- Installation height: 124mm
- Drain diameter: Ø75mm