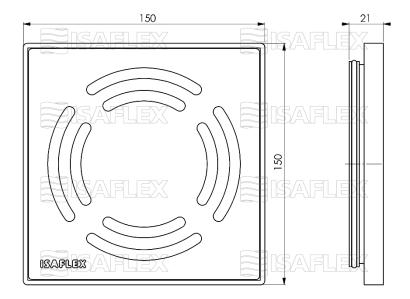

### Technical information

- Material: AISI 430, PP
- Sheet metal thickness 1mm
- Dimensions: 153x153x21mm
- Weight: 198g
- Load capacity: 250kg