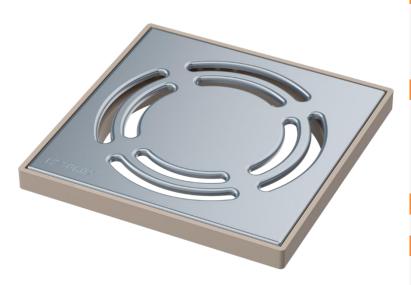

# Vir grate with plastic frame

Catalog number: 7033 FAN: 8606008730042

### Technical information

- Material: AISI 430, PP
- Sheet metal thickness 1mm
- Dimensions: 153x153x21mm
- Weight: 198g
- Load capacity: 250kg

#### Specification

- Supplied with seal which provides a sealed joint between the grate frame and the round extension or drain
- Safe for bare feet walking
- Bigger height is achieved in combination with extension for waterproofing holder