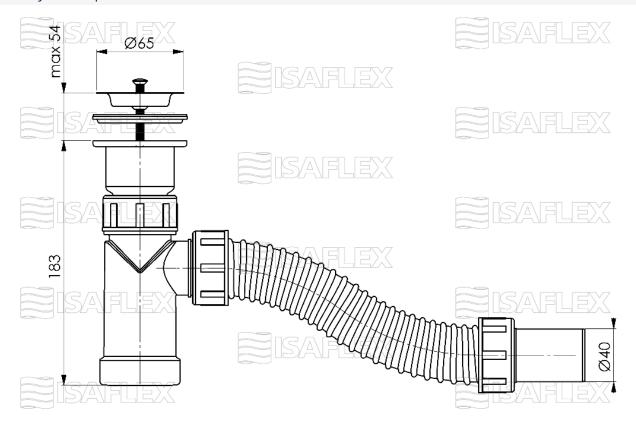

# Tehnički podaci

- Material: AISI 430, PP, PVCDimensions: 420x190x80mm
- Weight: 277g

## Specification

- Integrated water seal 34 mm high
- Flexible hose with no water detention
- Conical joint with flexible hose ensures safe sealing and prevents hose from falling off
- Seal ensures safe sealing between the trap and the sink
- Flexible hose is 250mm long
- Stainless steel grid Ø65
- Easy to set up