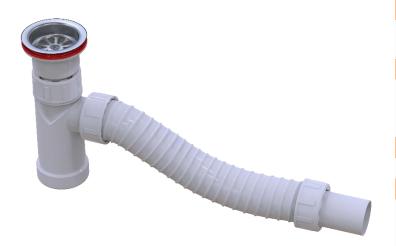

# Washbasin rigid trap

Catalog number: 230 000 FAN: 8606008732572

### Application

Draining water from washbasin into the sewage system

## Specification

- Integrated water seal 34 mm high
- Flexible hose with no water detention
- Conical joint with flexible hose ensures safe sealing and prevents hose from falling off
- Seal ensures safe sealing between the trap and the sink
- Flexible hose is 250mm long
- Stainless steel grid Ø65
- Easy to set up