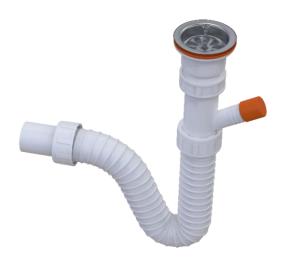

# Washbasin trap with connector

Catalog number: 2219 EAN: 8606008730998

# Specification

- Possible dishwasher connection to the trap
- Conical joint with flexible hose ensures safe sealing and prevents hose from falling off
- Seal ensures safe sealing between the trap and the washbasin
- Flexible hose is 500mm long
- Stainless steel grid Ø65
- Supplied with trap rosette (decorative mask)
- Easy set up