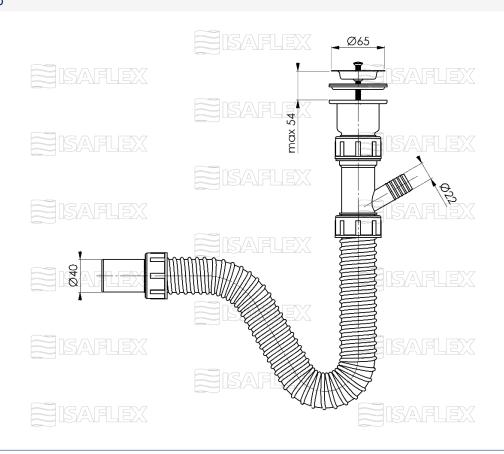

# **Technical information**

- Material: AISI 430, PP, PVC
- Dimensions: 790x160x80mm
- Weight: 256g

# Specification

- Possible dishwasher connection to the trap
- Conical joint with flexible hose ensures safe sealing and prevents hose from falling off
- Seal ensures safe sealing between the trap and the washbasin
- Flexible hose is 500mm long
- Stainless steel grid Ø65
- Supplied with trap rosette (decorative mask)
- Easy set up