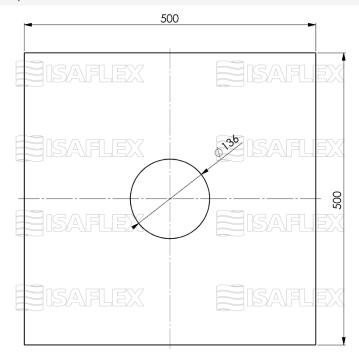

#### Technical information

- Material: waterproofing membrane
- Dimensions: 500x500x0,5mm
- Weight: 65g