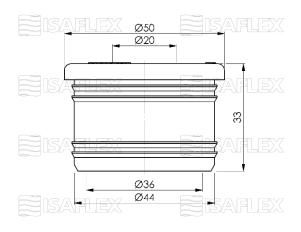

# **TECHNICAL SHEET**

# Wrapping seal 40/25

Catalog number: 220 400 EAN: 8606008732343



### **Application**

Sealing of the sewage pipe and the trap pipe

### Technical information

Material: TPE

Dimensions: Ø50x33mm

Weight: 26g

## Logistic information

• Package: 25 pieces

Package dimensions: 230x170x50mm

Package weight: 600g

#### Specification

- Safe sealing of the pipe Ø40 with the pipe Ø25
- Made of TPE, resistant to temperatures -50°C to 120°C
- Resistant to household chemicals
- It holds the trap firmly and prevents it from twisting
- Necessary lubrication for easier installation
- Installation is possible with or without the rubber on the bow