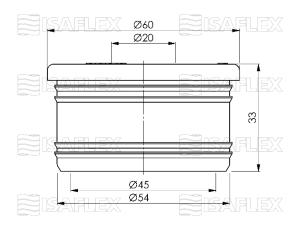

#### Technical information

Material: TPE

Dimensions: Ø60x33mm

Weight: 38g

### Specification

- Safe sealing of the pipe Ø50 with the pipe Ø25
- Made of TPE, resistant to temperatures -50°C to 120°C
- Resistant to household chemicals
- It holds the trap firmly and prevents it from twisting
- Necessary lubrication for easier installation
- Installation is possible with or without the rubber on the bow