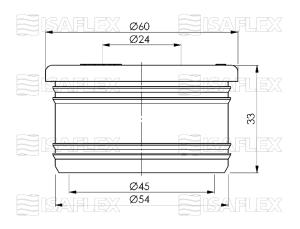

#### **Technical information**

Material: TPE

Dimensions: Ø60x33mm

Weight: 38g

#### Specification

- Safe sealing of the pipe Ø50 with the pipe Ø32
- Made of TPE, resistant to temperatures -50°C to 120°C
- Resistant to household chemicals
- It holds the trap firmly and prevents it from twisting
- Necessary lubrication for easier installation
- Installation is possible with or without the rubber on the bow